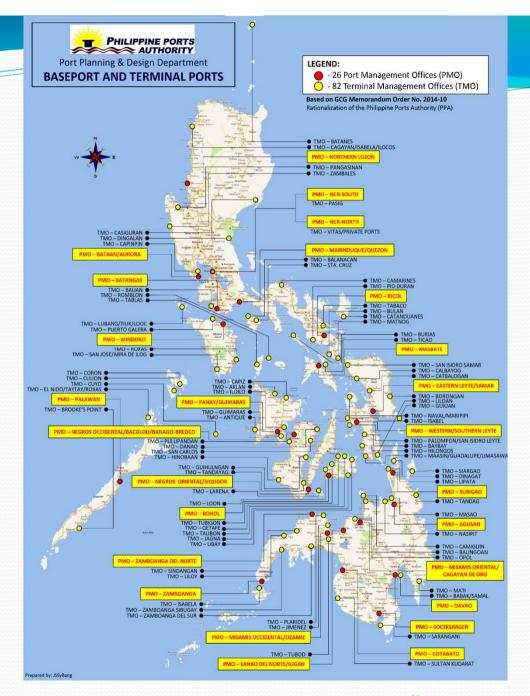

# Presentation by 2<sup>nd</sup> PIANC YP-Com Asian Seminar

at the occasion of 5<sup>th</sup> PIANC YP-Com Biennial Technical Visit

- Located at the Southeast Asia
- Made up of 7,100 Islands
- Three group of Islands namely: Luzon, Visayas & Mindanao
- Tropical Country (Summer and Rainy season)
- Strategically located (US Bases was formerly occupying the Subic Bay Port, Pampanga)
- Being an Archipelago, Philippine Ports Authority handles the construction, expansion and R & M of one hundred and eight (108) ports nationwide