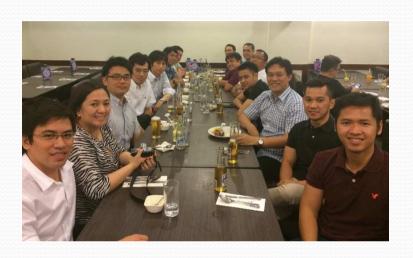

#### Visit of YP-Com Japanese Delegates (April 24,2015)

- Dinner at DAD's restaurant sponsored by PPA (attended by 15 persons-8 Phil. YP's)
- 1st Official meeting of the YP-Com Philippines