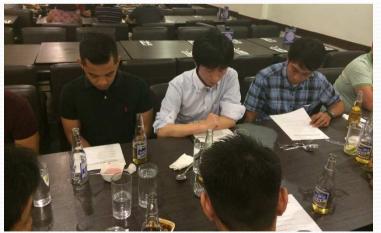

#### Visit of YP-Com Japanese Delegates (April 24,2015)

- Dinner at DAD's restaurant sponsored by PPA (attended by 15 persons-8 Phil. YP's)
- 1st Official meeting of the YP-Com Philippines